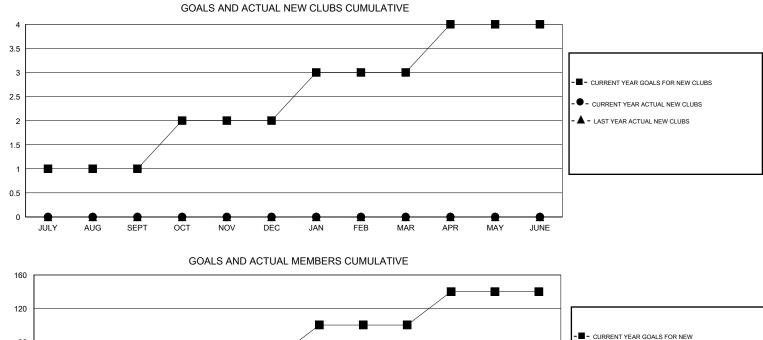

## HAL GRIFFIN GMT.

| GMT: HAL GR   | IFFIN            |                   | LOCATIO          | ON OKLAHOM       | Α                     |                    |                                     |                    | GMT CA 1         |  |
|---------------|------------------|-------------------|------------------|------------------|-----------------------|--------------------|-------------------------------------|--------------------|------------------|--|
|               |                  | Clubs             |                  |                  | Members               |                    |                                     |                    |                  |  |
|               | RESU             | LTS FOR 2015-2016 |                  |                  | RESULTS FOR 2015-2016 |                    |                                     |                    |                  |  |
| QUARTER       | NEW CLUB<br>GOAL | NEW CLUBS         | DROPPED<br>CLUBS | NET<br>GAIN/LOSS | QUARTER               | NEW MEMBER<br>GOAL | CHARTER AND<br>NEW MEMBERS<br>ADDED | DROPPED<br>MEMBERS | NET<br>GAIN/LOSS |  |
| JULY/AUG/SEPT | 1                | 0                 | 0                | 0                | JULY/AUG/SEPT         | 10                 | 27                                  | 30                 | -3               |  |
| OCT/NOV/DEC   | 1                | 0                 | 1                | -1               | OCT/NOV/DEC           | 50                 | 28                                  | 45                 | -17              |  |
| JAN/FEB/MAR   | 1                | 0                 | 0                | 0                | JAN/FEB/MAR           | 40                 | 0                                   | 0                  | 0                |  |
| APR/MAY/JUNE  | 1                | 0                 | 0                | 0                | APR/MAY/JUNE          | 40                 | 0                                   | 0                  | 0                |  |